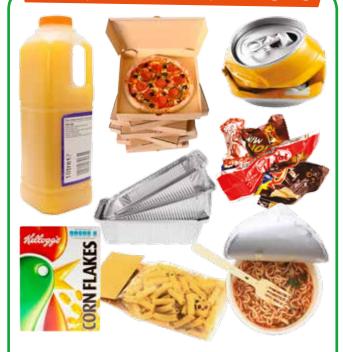

## **Examples of food packaging**

Remember all the different types of food packaging you learnt about in class? These are the types of food packaging waste we want you to track in your audit.

It's now time to take the audit on the next page!